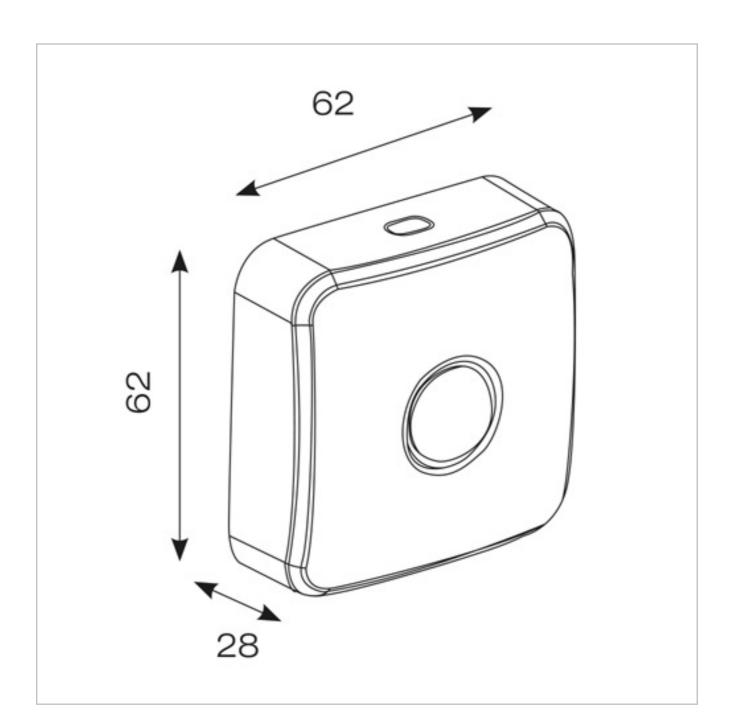

## **General Information**

| Colour / Finish     | White    |
|---------------------|----------|
| IP Rating           | IP20     |
| Class Protection    | 3        |
| Internal / External | Internal |
| Warranty (Years)    | 3        |
| CE Mark             | Yes      |
| Length (mm)         | 62       |
| Width (mm)          | 62       |
| Depth (mm)          | 28       |
|                     |          |

## Technical Data - ETIM - Lighting control system component (EC000533)

| Model  | Presence sensor |
|--------|-----------------|
| Width  | 62 mm           |
| Height | 62 mm           |
| Depth  | 28 mm           |